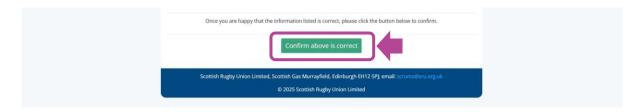

### **STEP 3 – CONFIRM DETAILS**

The Annual Validation Screen will present a user's Club / School Links and Role Types.

If all Club / School Links and their associated Role Types are correct click the "Confirm Above is Correct" button to complete Annual Validation.