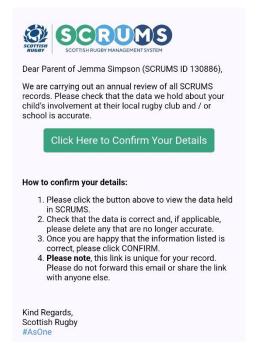

### **STEP 1 – ANNUAL VALIDATION EMAIL**

All active parent registered **SCRUMS** users will receive an annual validation email to their parent registered email address, as highlighted.

For any further guidance please contact scrums@sru.org.uk

## **STEP 2 – UNIQUE USER LINK**

To complete **Annual Validation** for the season, click on the **Unique User Link**, as highlighted.

**IMPORTANT:** The **Unique User Link** contained in the email is unique to each users record. Please do not forward the **Annual Validation Email** or share the link with anyone else.