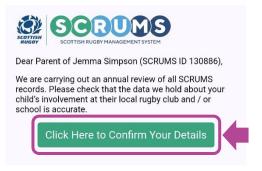

## **STEP 2 – UNIQUE USER LINK**

To complete **Annual Validation** for the season, click on the **Unique User Link**, as highlighted.

**IMPORTANT:** The **Unique User Link** contained in the email is unique to each users record. Please do not forward the **Annual Validation Email** or share the link with anyone else.