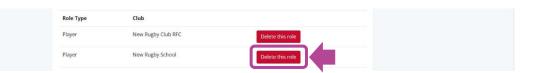

## **STEP 3 – CONFIRM DETAILS (CONTINUED)**

If any of your available **Club / School Links** and their associated **Role Types** are no longer relevant you can remove them from your record by clicking on the "**Delete this Role**" button, as highlighted.